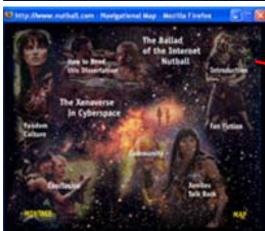

Most main text links appear in marginal frames (imitating study title/focus), in a pattern derived from the "3-Man-Weave" basketball practice drill.

Site Map imitates the nonlinear path of Xena's round chakram (bottom nav). Map lays out topical site nodes reading model.